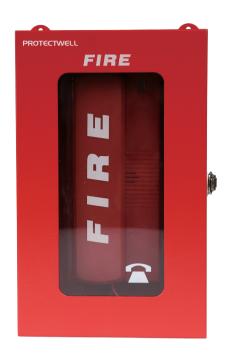

## Firemen Cradle Waterproof Box

### **Description**

Wall mounted box is made of metal anti-rust material, designed with door lock, meets the requirements of the relevant operation level in fire life safety standards with ingress protection rating IP65. Has a front transparent window, which can observed the working state of the internal extension of PTW-100TB firemen cradle.

#### **Specifications**

**Dimension:** 150mm×70mm×260mm. **Mounting holes:**  $\Phi$ 4x4; 120mm x 210mm.

**Installation mode:** Wall mounted. **Material:** Anti-rust proof material.

Color: Red.

IP rating: IP66.