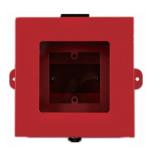

## **Description**

Wall mounted box is made of metal anti-rust material, designed with door lock, meets the requirements of the relevant operation level in fire life safety standards with ingress protection rating IP65. Has a front transparent window, which can observed the working state of the internal extension of PTW-100TJ fireman jack.

## **Specifications**

Dimension: 194mm×160mm×75mm.

Mounting holes: Φ5, pitch 179mm.

Installation mode: Wall mounted.

Material: Anti-rust proof material.

Color: Red. IP rating: IP65.