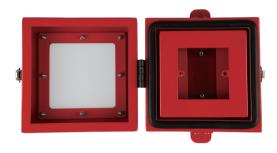

## **Description**

Wall mounted box is made of metal anti-rust material, designed with door lock, meets the requirements of the relevant operation level in fire life safety standards with ingress protection rating IP65. Has a front transparent window, which can observed the working state of the internal extension of PTW-100TJ fireman jack.

## **Specifications**

Dimension: 194mm×160mm×75mm.

Mounting holes: Φ5, pitch 179mm.

Installation mode: Wall mounted.

Material: Anti-rust proof material.

Color: Red. IP rating: IP65.