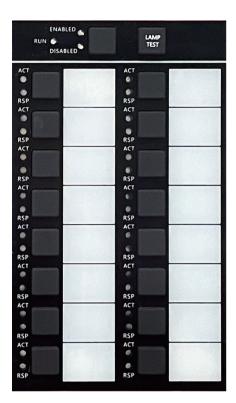

## ACM2-3300-EN

Bus control board, each with 16 buttons

## Description:

As the ACM unit of the PTW2-3300, it can be configured to different control modes. It can be used as a button for module bus control and hard wire control

## Feature:

- · Adopt the international mainstream famous brand MUC.
- Stable and high-speed intelligent communication protocol.
- With a variety of LED status indicators.
- · Supports online firmware upgrade.
- Interface communication status monitoring.
- · 4 working modes can be selected.
- 16 sets of control buttons.
- LED supports display control and feedback status.
- · Support lamp test.
- The LED mapping points can display 2 colors.
- Support degradation linkage