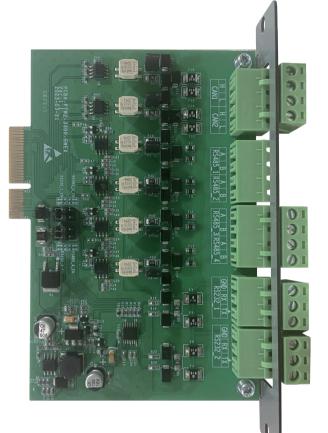

## PDG-EM-AIO-IX

Gateway interface expansion card, RS232/RS485

## **Description:**

It needs to be used with PDG-EM-AIO, and provides RS232 and RS485 interfaces with multiple Modbus protocols.

## Feature:

- Stable and high-speed intelligent communication protocol.
- With a variety of LED status indicators.
- Plug-in slot installation, simple and convenient.
- Interface communication status monitoring.
- A maximum of four communication ports are supported.
- The BMS interface adopts the international standard Modbus protocol (RTU).
- Two independent RS485 ports.
- Two customizable RS485 or RS232 interfaces.