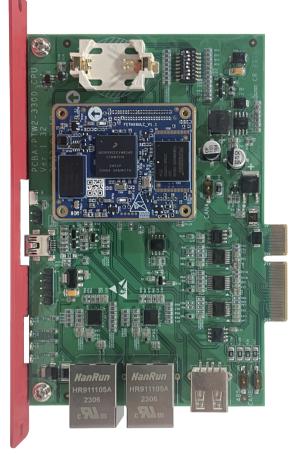

## CPU2-3300 PTW2-3300 CPU unit.

## **Description:**

As the CPU unit of the PTW2-3300, it is used to centrally manages LCM2-3300, HSNC2-3300, TPNC2-3300, PDG-EM-AIO, PDG-EM-AIO-IX , ACM2-3300-EN, POM2-3300, ACM2-32 and LDM2-64.

- Adopt the international mainstream famous brand MUC (Arm Cortex-A7 Core).
- Stable and high-speed intelligent communication protocol.
- It has rich hardware resources.
- Based on embedded real-time operating system development.
- With a variety of LED status indicators.
- Plug-in slot installation, simple and convenient.
- Supports online firmware upgrade.
- Interface communication status monitoring.
- Built-in system clock (support network master clock calibration).
- Support online/offline and remote data update.
- Multiple protection mechanism design, strong anti-interference ability