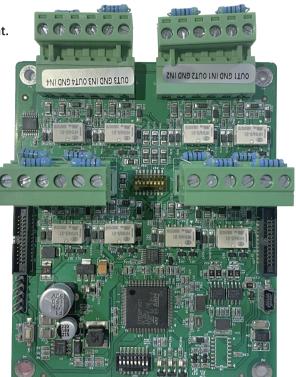

## POM2-3300

PTW2-3300 POM unit, provides 8 sets of outputs.

## **Description:**

As the POM unit of the PTW2-3300, it provides 8 sets of control outputs and monitoring. Through the output of active signal, hard wire directly control the fan, elevator, Water pumps and other BMS equipment.

## Feature:

- · Adopt the international mainstream famous brand MUC.
- Stable and high-speed intelligent communication protocol.
- With a variety of LED status indicators.
- · Supports online firmware upgrade.
- Interface communication status monitoring.
- Provides 8 sets of control outputs.
- Provides 8 sets of monitoring inputs.
- Supports active output control.
- Built-in line protection.
- Output current up to 0.5A.
- · Support degradation linkage.